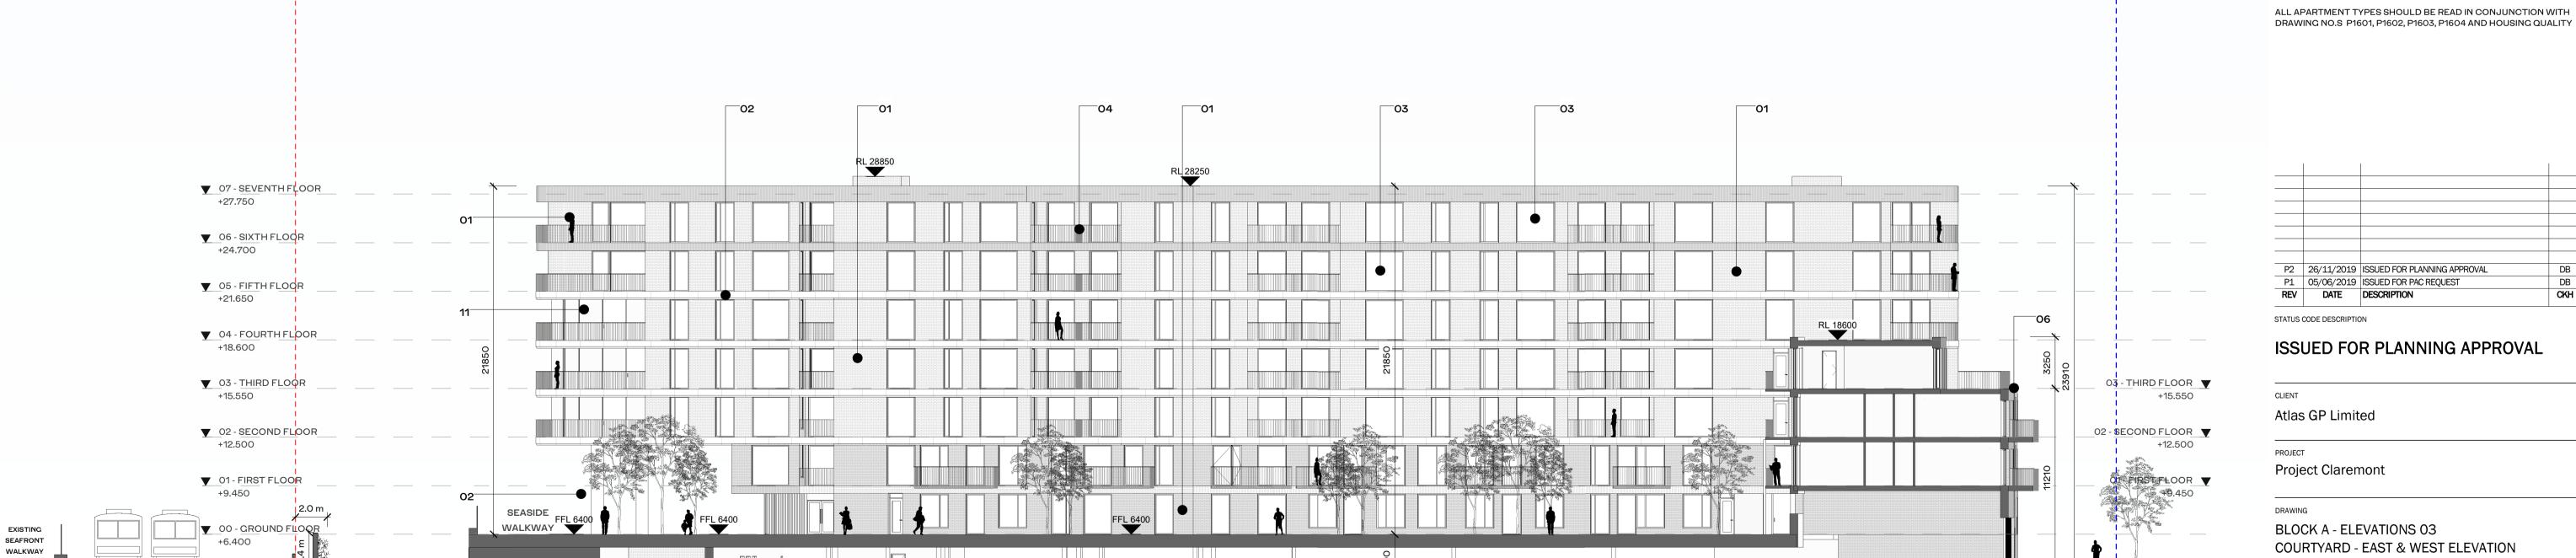

HJL\_ELEVATION FINISHES LEGEND

Key Value Keynote Text

CLAREMONT STRAND

DART RAIL LINE

- TEXTURED BRICK FROM SELECTED PALETTE
- CERAMIC PANELS OR POLISHED RECONSTITUTED STONE PANEL COMPOSITE ALUMINIUM FRAME WINDOW SYSTEM TO SELECT FINISH
- PPC STEEL BALUSTRADE TO SELECT FINISH PRECAST CONCRETE LINTEL
- PPC ALUMINIUM PANEL TO SELECT RAL FINISH
- BAGUETTE STYLE CERAMIC OR POLISHED RECONSTITUTED STONE SCREEN
- CAST IN SITU FAIR FACED CONCRETE
- FAIR FACED CONCRETE LOW RISE WALL
- TOGGLE FIXED GLAZING WITH POWDER COATED VERTICAL MULLIONS TO SELECTED RAL
- TEXTURED BRICK SOLDIER COURSE FROM SELECTED PALETTE
- FAIRFACED CONCRETE PLINTH
- PPC ALUMINIUM LOUVRES
- METAL LETTERING BUILDING
- METAL LETTERING SHOP, RESTAURANT
- PPC ALUMINIUM DOOR TO SELECT RAL FINISH VERTICAL METAL SCREENS

1 BLOCK A - COURTYARD EAST ELEVATION

HOWTH RD.

SITE SUBJECT TO PLANNING PERMISSION - OWNERSHIP OF APPLICANT

SEASIDE WALKWAY

DB OJ
CKH DRN

PROJECT NUMBER 950520 26/11/19 SCALE@ A1: DRAWN/CHECKED: OJ/ DB As indicated

2 BLOCK A - COURTYARD WEST ELEVATION
1:200

**DART RAIL LINE**